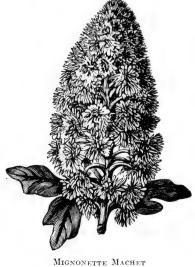

pkt.

MARIGOLD,—Double French Dwarf,—Mixed, 5c pkt.

MARVEL OF PERU, — "Four O-Clock,"—Mixed, beautiful summer blooming annual of bushy habit, large flowers of white yellow, crimson and striped, 5c pkt.



MIGNONETTE MACH-ET,—The Dwarf French variety, with broad spikes of fragrant red flowers, one of the best varieties for out door culture, 10c pkt., 50c oz.



DOUBLE AFRICAN MARIGOLD

MIGNONETTE,—"Birds Mammoth,"—The largest variety grown, spikes very full and fragrant, 10c pkt.

MIGNONETTE,— Defiance,—Produces mammoth spikes, deliciously fragrant, one of the best for indoor culture, 10c pkt., 50c oz.

MYOSOTIS,—See Forget-me-not.

JAPANESE IMPERIAL MORNING GLORY—Mixed, strong, rapid climber, producing mammoth flowers; great variety of coloring, 5c pkt.

MORNING GLORY,—See Convolvulus.



# FLOWER SEEDS.....(Continued)

NASTURTIUM,—Tall, fine mixed, beautiful and luxuriant climber, of easiest culture, flowering until frost comes, 5c pkt., 10c oz., 25c 1/4 lb., 75c lb.

NASTURTIUM,—Dwarf, very popular and showy for masses and border, 5c pkt., 10c oz,. 35c 1/4 lb., \$1.00 lb.

NICOTIANA,—Affinis,—Very fragrant, 5c pkt.

PETUNIA,—Single large flowering, mixed, many beautiful colors and combinations, 5c pkt.

PETUNIA,—Double large flowering, mixed, a magnificent strain, very beautiful shades, 25c pkt.

#### PANSIES

HOWARD & MORROW'S EXTRA LARGE FLOWERED CHOICE MIXED PANSIES,-This is a very choice strain of Pansy seed, and under proper cultivation produces mammoth flowers of the most beautiful colors, 25c pkt.



MIXED PANSIES. Pkt. 25;

ENGLISH FINEST MIXED,-10c pkt. GOOD MI